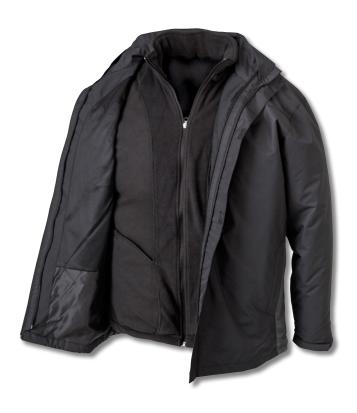

## The THREE in ONE

Optimized for versatility and function, this two-tone, 3-in-1 jacket, with zip-out fleece vest provides superior protection and warmth.

### Outer

- Taslon twill with nylon mesh lining
- Front storm flap with Velcro closures
- Contrast side panels
- Full front coil ISE® zipper
- Hood with elastic drawstring in collar
- Elastic drawstring with toggles around base
- Zippered front phone/media pocket
- Cuffs with Velcro tabs critically seam-sealed for added water-resistant protection
- •Front storm flap with Velcro closures
- Embroidery access

### Vest

- Anti-pill microfleece
- Binding around armholes
- 2 vertical slip pockets