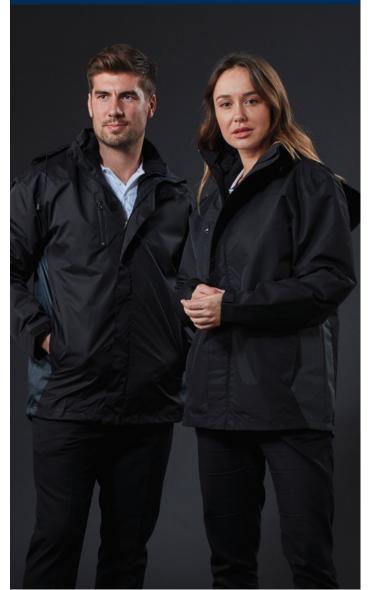

## The THREE in ONE

Optimized for versatility and function, this two-tone, 3-in-1 jacket, with zip-out fleece vest provides superior protection and warmth.