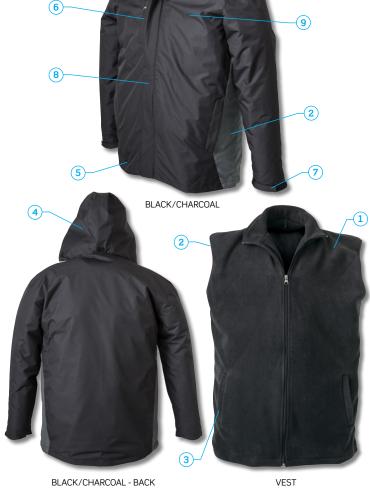

### **OUTER**

- 1: Taslon twill with nylon mesh lining
- 2: Contrast side panels
- 3: Full front coil ISE® zipper
- 4: Hood with elastic drawstring in collar
- 5: Elastic drawstring with toggles around base
- **6:** Zippered front phone/media pocket
- 7: Cuffs with Velcro tabs critically seam-sealed for added water-resistant protection
- 8: Front storm flap with Velcro closures
- 9: Embroidery access

### **VEST**

- 1: Anti-pill microfleece
- 2: Binding around armholes
- 3: 2 vertical slip pockets