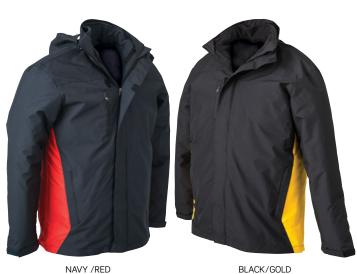

## J804

## The THREE in ONE



Optimized for versatility and function, this two-tone, 3-in-1 jacket, with zip-out fleece vest provides superior protection and warmth.

### **OUTER**

- 1: Taslon twill with nylon mesh lining
- 2: Contrast side panels
- 3: Full front coil ISE® zipper
- 4: Hood with elastic drawstring in collar
- 5: Elastic drawstring with toggles around base
- **6:** Zippered front phone/media pocket
- 7: Cuffs with Velcro tabs critically seam-sealed for added water-resistant protection
- 8: Front storm flap with Velcro closures
- 9: Embroidery access

### **VEST**

- 1: Anti-pill microfleece
- 2: Binding around armholes
- 3: 2 vertical slip pockets







# The THREE in ONE



### **SPECIFICATIONS**

### **MATERIAL**

Taslon twill with nylon mesh lining

### SIZES

XS, S, M, L, XL, 2XL, 3XL, 5XL

### **SIZING CHART**

| SIZE       | XS*  | S  | М  | L  | XL | 2XL | 3XL | 5XL* |
|------------|------|----|----|----|----|-----|-----|------|
| HALF CHEST | 56.5 | 59 | 61 | 63 | 65 | 67  | 69  | 73   |

<sup>\*</sup>Available in Black/Charcoal only

### **DECORATION TYPES**

Embroidery, Supasub, Supaetch, Screenprint

### **DECORATION AREAS**

### Embroidery area

Right/Left Chest: 125mm diameter Back Panel: 260mm W x 260mm H

### Print area

Right/Left Chest: 100mm W x 100mm H Back Panel: 260mm W x 260mm H

### Supasub / Supaetch area

Right/Left Chest: 100mm diameter Back Panel: 160mm diameter

### DESCRIPTION

### Outer

- Taslon twill wi